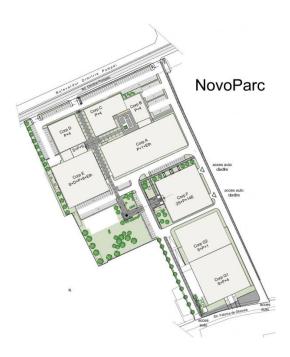

## office**finder.ro**

# Office to let

## Novo Business Park G1

Bucharest, Sector 2, 5 Fabrica de Glucoza st.



#### **Building information**

| Building status      | Existing    |
|----------------------|-------------|
| Year of construction | 2011        |
| Parking ratio        | 1 / 55 sq m |
| Total building area  | 14 400 sq m |

#### Commercial terms

| Office space*      | after login * |
|--------------------|---------------|
| Parking            | after login * |
| Service charge*    | after login * |
| Minimum lease term | after login * |
| Availability       | after login * |

\* Asking terms for m²/month

#### Location



#### Available space

Building completely leased



## office**finder.ro**

#### Typical floor plan



#### **Public transport**

Metro: M2

Bus: 243, 343, 461 Tram: 16, 36