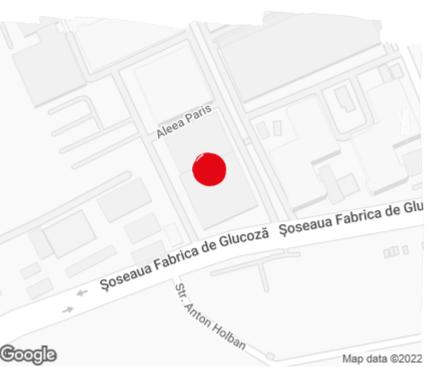

## office**finder.ro**

# Office to let

## Novo Business Park G1

Bucharest, Sector 2, 5 Fabrica de Glucoza st.



#### **Building information**

| Building status      | Existing    |
|----------------------|-------------|
| Year of construction | 2011        |
| Parking ratio        | 1 / 55 sq m |
| Total building area  | 14 400 sq m |

#### Commercial terms

| Office space*      | after login * |
|--------------------|---------------|
| Parking            | after login * |
| Service charge*    | after login * |
| Minimum lease term | after login * |
| Availability       | after login * |

\* Asking terms for m²/month

#### Location



#### Available space

Building completely leased



## office**finder.ro**

#### Typical floor plan



#### **Public transport**

Metro: M2

Bus: 243, 343, 461 Tram: 16, 36